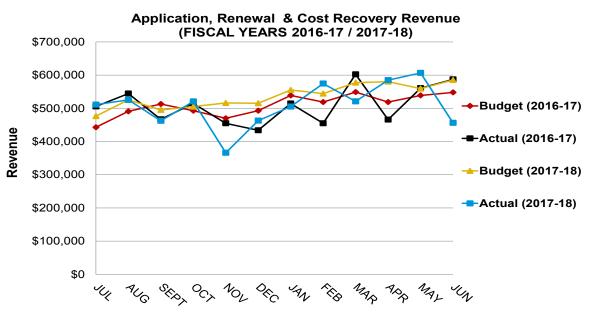

# Contents

| Executive Officer Quarterly Highlights 1                 |
|----------------------------------------------------------|
| Licensing & Cost Recovery - Data Dashboard               |
| Licensing - Quarter Four Snapshot                        |
| Licensing Overview and Comparison                        |
| Licensing - Annual Trends                                |
| Licensing Annual Highlights7                             |
| Enforcement - Background Checks - Quarter Four v. Annual |
| Enforcement - Compliance Overview9                       |
| Enforcement - Annual Recovery Fund Highlights            |
| Enforcement - Criminal Overview11                        |
| Enforcement - Quarter Four Highlights                    |
| Information Technology - Annual Highlights               |
| Public Information Office - Annual Highlights            |
| Looking Forward: Fiscal Year 2018-19                     |