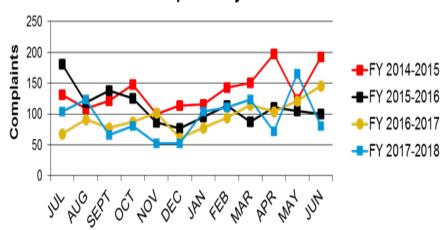

# Contents

| Executive Officer Quarterly Highlights 1                 |
|----------------------------------------------------------|
| Licensing & Cost Recovery - Data Dashboard               |
| Licensing - Quarter Four Snapshot                        |
| Licensing Overview and Comparison                        |
| Licensing - Annual Trends                                |
| Licensing Annual Highlights7                             |
| Enforcement - Background Checks - Quarter Four v. Annual |
| Enforcement - Compliance Overview9                       |
| Enforcement - Annual Recovery Fund Highlights            |
| Enforcement - Criminal Overview11                        |
| Enforcement - Quarter Four Highlights                    |
| Information Technology - Annual Highlights               |
| Public Information Office - Annual Highlights            |
| Looking Forward: Fiscal Year 2018-19                     |