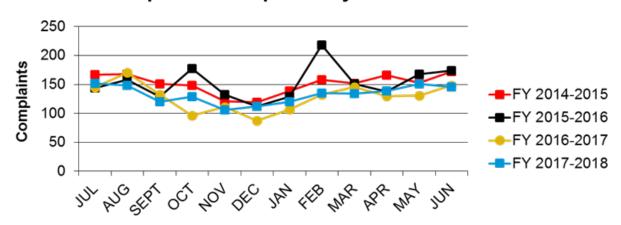

# Contents

| Executive Officer Quarterly Highlights 1                 |
|----------------------------------------------------------|
| Licensing & Cost Recovery - Data Dashboard               |
| Licensing - Quarter Four Snapshot                        |
| Licensing Overview and Comparison                        |
| Licensing - Annual Trends                                |
| Licensing Annual Highlights7                             |
| Enforcement - Background Checks - Quarter Four v. Annual |
| Enforcement - Compliance Overview9                       |
| Enforcement - Annual Recovery Fund Highlights            |
| Enforcement - Criminal Overview11                        |
| Enforcement - Quarter Four Highlights                    |
| Information Technology - Annual Highlights               |
| Public Information Office - Annual Highlights            |
| Looking Forward: Fiscal Year 2018-19                     |