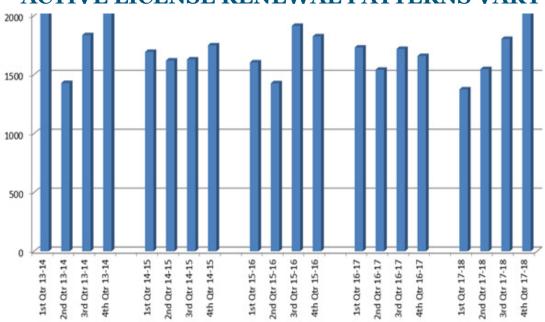

# Contents

| Executive Officer Quarterly Highlights 1                 |
|----------------------------------------------------------|
| Licensing & Cost Recovery - Data Dashboard               |
| Licensing - Quarter Four Snapshot                        |
| Licensing Overview and Comparison                        |
| Licensing - Annual Trends                                |
| Licensing Annual Highlights7                             |
| Enforcement - Background Checks - Quarter Four v. Annual |
| Enforcement - Compliance Overview9                       |
| Enforcement - Annual Recovery Fund Highlights            |
| Enforcement - Criminal Overview11                        |
| Enforcement - Quarter Four Highlights                    |
| Information Technology - Annual Highlights               |
| Public Information Office - Annual Highlights            |
| Looking Forward: Fiscal Year 2018-19                     |