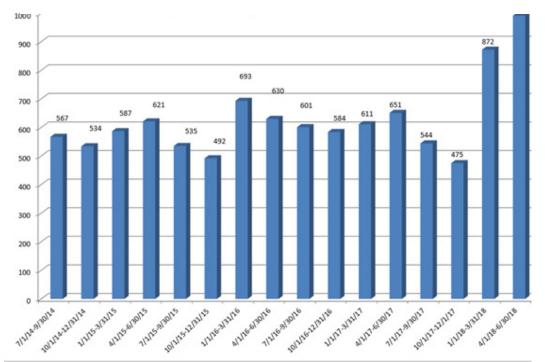

# Contents

| Executive Officer Quarterly Highlights 1                 |
|----------------------------------------------------------|
| Licensing & Cost Recovery - Data Dashboard               |
| Licensing - Quarter Four Snapshot                        |
| Licensing Overview and Comparison                        |
| Licensing - Annual Trends                                |
| Licensing Annual Highlights7                             |
| Enforcement - Background Checks - Quarter Four v. Annual |
| Enforcement - Compliance Overview9                       |
| Enforcement - Annual Recovery Fund Highlights            |
| Enforcement - Criminal Overview11                        |
| Enforcement - Quarter Four Highlights                    |
| Information Technology - Annual Highlights               |
| Public Information Office - Annual Highlights            |
| Looking Forward: Fiscal Year 2018-19                     |