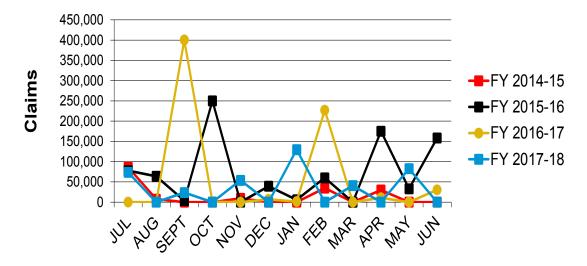

# Contents

| Executive Officer Quarterly Highlights 1                 |
|----------------------------------------------------------|
| Licensing & Cost Recovery - Data Dashboard               |
| Licensing - Quarter Four Snapshot                        |
| Licensing Overview and Comparison                        |
| Licensing - Annual Trends                                |
| Licensing Annual Highlights7                             |
| Enforcement - Background Checks - Quarter Four v. Annual |
| Enforcement - Compliance Overview9                       |
| Enforcement - Annual Recovery Fund Highlights            |
| Enforcement - Criminal Overview11                        |
| Enforcement - Quarter Four Highlights                    |
| Information Technology - Annual Highlights               |
| Public Information Office - Annual Highlights            |
| Looking Forward: Fiscal Year 2018-19                     |